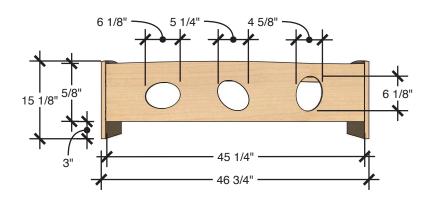

### Views

Refer to Technical Sheet for more details.

# TECHNICAL DRAWING IMAGINE PLAY LENGTH 47" DEPTH 14" HEIGHT 14"