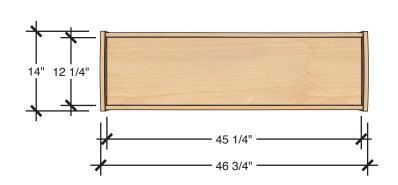

### Views

Refer to Technical Sheet for more details.

# TECHNICAL DRAWING IMAGINE PLAY LENGTH 47" DEPTH 14" HEIGHT 14"