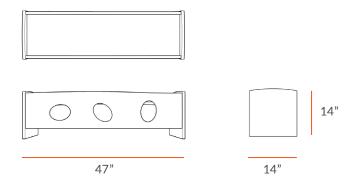

### Views

Refer to Technical Sheet for more details.

# TECHNICAL DRAWING IMAGINE PLAY LENGTH 47" DEPTH 14" HEIGHT 14"