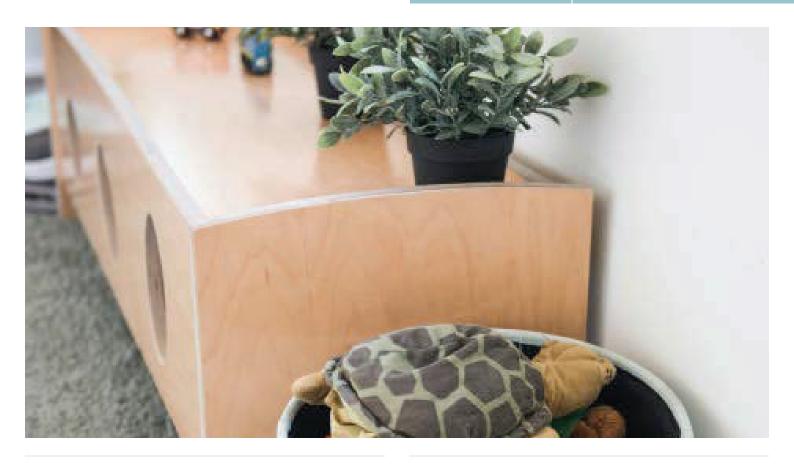

### Description

This low **Infant Stander** encourages balance and motor skill development. With two parallel "hand-rails", infants and early walkers can navigate its length safely. Whimsical cut-outs are included along one side to promote play and exploration. When not in use for play, this piece can become a bench or low display shelf.

### **Product features**

- · Two parallel "hand-rails" help infant navigate
- One side includes cut-outs to promote play and exploration, while the other side is an open shelf.
- · Edges all smoothed and finished
- · Floor Glides