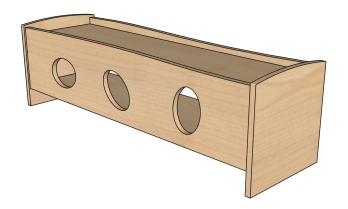

### Description

This low **Infant Stander** encourages balance and motor skill development. With two parallel "hand-rails", infants and early walkers can navigate its length safely. Whimsical cut-outs are included along one side to promote play and exploration. When not in use for play, this piece can become a bench or low display shelf.

### **Product features**

- · Two parallel "hand-rails" help infant navigate
- One side includes cut-outs to promote play and exploration, while the other side is an open shelf.
- · Edges all smoothed and finished
- · Floor Glides