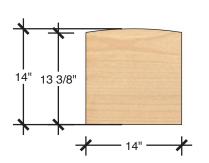

### Views

Refer to Technical Sheet for more details.

# TECHNICAL DRAWING IMAGINE PLAY LENGTH 47" DEPTH 14" HEIGHT 14"